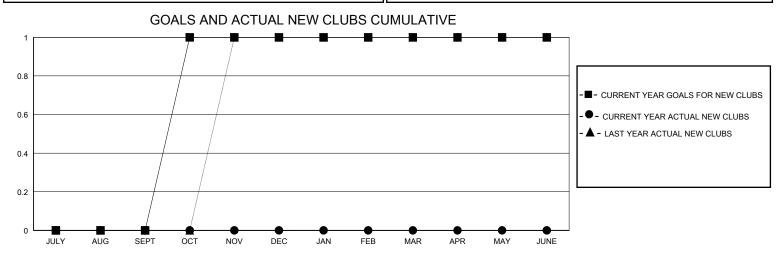

## District 20 K2

GMT: LOCATION NEW YORK GMT CA

| •             |               |             |               |                       |                        |                         | •                                                  |  |
|---------------|---------------|-------------|---------------|-----------------------|------------------------|-------------------------|----------------------------------------------------|--|
| Clubs         |               |             |               | Members               |                        |                         |                                                    |  |
|               | RESULTS FOR   | R 2023-2024 |               | RESULTS FOR 2023-2024 |                        |                         |                                                    |  |
| QUARTER       | NEW CLUB GOAL | NEW CLUBS   | DROPPED CLUBS | QUARTER MEME          | BER GROWTH NET<br>GOAL | MEMBER GROWTH<br>ACTUAL | DROPPED<br>MEMBERS ACTUAL<br>(including transfers) |  |
| JULY/AUG/SEPT | 0             | 0           | 0             | JULY/AUG/SEPT         | 0                      | 46                      | 23                                                 |  |
| OCT/NOV/DEC   | 1             | 0           | 1             | OCT/NOV/DEC           | 0                      | 39                      | 25                                                 |  |
| JAN/FEB/MAR   | 0             | 0           | 0             | JAN/FEB/MAR           | 0                      | 0                       | 0                                                  |  |
| APR/MAY/JUNE  | 0             | 0           | 0             | APR/MAY/JUNE          | 20                     | 0                       | 0                                                  |  |