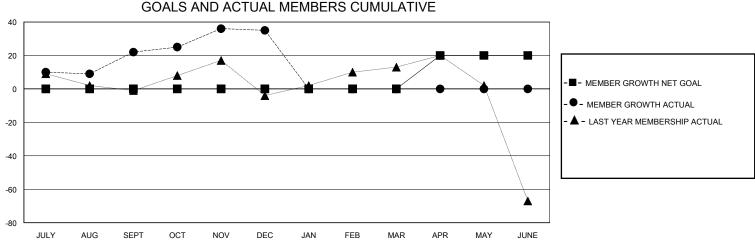

## District 20 K2

GMT: LOCATION NEW YORK GMT CA

| •             |               |             |               |                       |                        |                         | •                                                  |  |
|---------------|---------------|-------------|---------------|-----------------------|------------------------|-------------------------|----------------------------------------------------|--|
| Clubs         |               |             |               | Members               |                        |                         |                                                    |  |
|               | RESULTS FOR   | R 2023-2024 |               | RESULTS FOR 2023-2024 |                        |                         |                                                    |  |
| QUARTER       | NEW CLUB GOAL | NEW CLUBS   | DROPPED CLUBS | QUARTER MEME          | BER GROWTH NET<br>GOAL | MEMBER GROWTH<br>ACTUAL | DROPPED<br>MEMBERS ACTUAL<br>(including transfers) |  |
| JULY/AUG/SEPT | 0             | 0           | 0             | JULY/AUG/SEPT         | 0                      | 46                      | 23                                                 |  |
| OCT/NOV/DEC   | 1             | 0           | 1             | OCT/NOV/DEC           | 0                      | 39                      | 25                                                 |  |
| JAN/FEB/MAR   | 0             | 0           | 0             | JAN/FEB/MAR           | 0                      | 0                       | 0                                                  |  |
| APR/MAY/JUNE  | 0             | 0           | 0             | APR/MAY/JUNE          | 20                     | 0                       | 0                                                  |  |